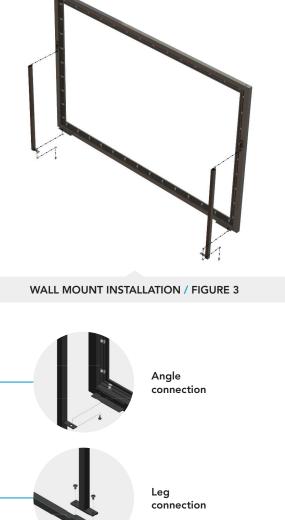

## **WALL-MOUNT INSTRUCTIONS**

Install wall brackets; refer to fig. 2 for the distance required between the wall brackets.

Install the frame onto the brackets

Screw the wall brackets onto the bottom of the frame with the supplied screws. (refer to fig. 3)