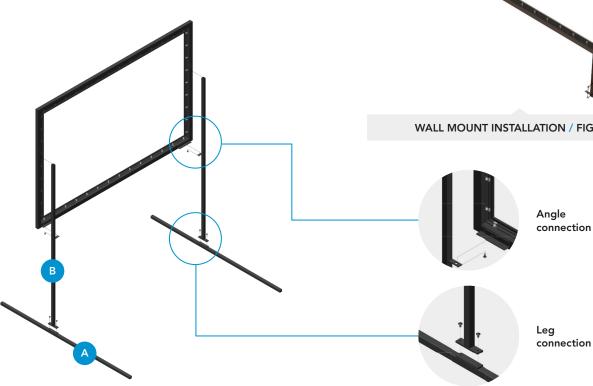

## **OPTIONAL LEG SUPPORT SYSTEM**

- 1- Assemble parts A and B for each leg with 1/4-20 screws.
- 2- Insert the screen frame (refer to fig. 4). Be sure that the 2 leg brackets are properly inserted.
- 3- Fix angles to the legs with 1/4-20 screws.

LEG SUPPORT INSTALLATION / FIGURE 4