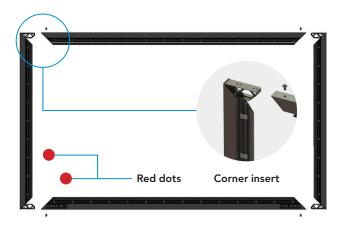

**REAR VIEW / FIGURE 1** 

## **ASSEMBLY**

- **1-** Place the four frame sections as indicated in fig.1. on a flat clean surface, taking care not to damage the frame finish.
- **2-** Assemble the four sides by inserting the corners on the top and bottom parts.
- **3-** Assemble each part with the 1/4-20 screws supplied. Apply gentle pressure on the corners while tightening the screws for a nicer joint finish.
- **4-** Verify the finished frame and adjust if necessary.
- **5-** Place the screen on the frame; align the red dot on the screen with the one on the frame. Handle screen by the edges only, avoid touching screen surface.
- **6-** Attach the screen to the frame with the snaps and adjust if required. Snaps are preadjusted but may require minor adjustments.