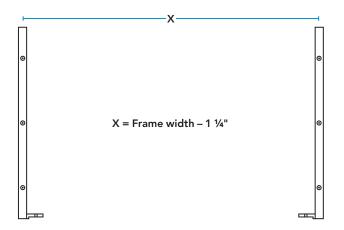

## **WALL-MOUNT INSTRUCTIONS**

Install wall brackets; refer to fig. 2 for the distance required between the wall brackets.

Install the frame onto the brackets

Screw the wall brackets onto the bottom of the frame with the supplied screws. (refer to fig. 3)