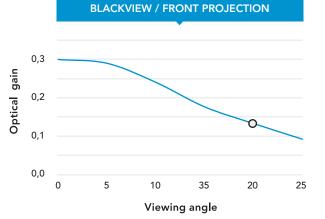

Applications include: Home Theatres, Ballet and Opera houses, Advertising, Pubs & bars, Control Rooms, Outdoor Projections.

| TECHNICAL SPECIFICATIONS |                                                                                                                                    |                                          |
|--------------------------|------------------------------------------------------------------------------------------------------------------------------------|------------------------------------------|
| Gain                     | Front Projection<br>Rear Projection                                                                                                | 0.3 (± 5% on-axis)<br>1.0 (± 5% on-axis) |
| Perforation options      | Non-perforated                                                                                                                     |                                          |
| Surface                  | Textured black PVC                                                                                                                 |                                          |
| Material width           | 53'' – 1,35m                                                                                                                       |                                          |
| Thickness                | Approx. 12 mil – 0,30 mm                                                                                                           |                                          |
| Weight                   | Approx. 0.088 lb/ft² – 429 g/m²                                                                                                    |                                          |
| Fire retardancy          | NFPA-701<br>Please contact us for additional<br>certification requirements.                                                        |                                          |
| Edging                   | PVC grommets every 9 inches center to<br>center. Pipe pockets, velcro, snaps and<br>other edging options available upon<br>request |                                          |
| Packaging                | Folded in a cardboard box or rolled on a cardboard tube and inserted into a highly resistant carton or box                         |                                          |

## Half gain angle = O

1 877 755-3795 info@strongmdi.com www.strongmdi.com