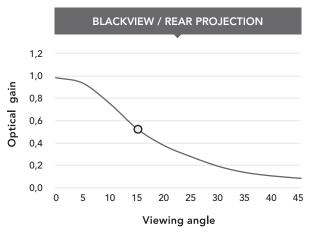

Applications include: Home Theatres, Ballet and Opera houses, Advertising, Pubs & bars, Control Rooms, Outdoor Projections.

| TECHNICAL SPECIFICATIONS |                                                                                                                                    |                                          |
|--------------------------|------------------------------------------------------------------------------------------------------------------------------------|------------------------------------------|
| Gain                     | Front Projection<br>Rear Projection                                                                                                | 0.3 (± 5% on-axis)<br>1.0 (± 5% on-axis) |
| Perforation options      | Non-perforated                                                                                                                     |                                          |
| Surface                  | Textured black PVC                                                                                                                 |                                          |
| Material width           | 53'' – 1,35m                                                                                                                       |                                          |
| Thickness                | Approx. 12 mil – 0,30 mm                                                                                                           |                                          |
| Weight                   | Approx. 0.088 lb/ft² – 429 g/m²                                                                                                    |                                          |
| Fire retardancy          | NFPA-701<br>Please contact us for additional<br>certification requirements.                                                        |                                          |
| Edging                   | PVC grommets every 9 inches center to<br>center. Pipe pockets, velcro, snaps and<br>other edging options available upon<br>request |                                          |
| Packaging                | Folded in a cardboard box or rolled on a cardboard tube and inserted into a highly resistant carton or box                         |                                          |

## Half gain angle = O

1 877 755-3795 info@strongmdi.com www.strongmdi.com