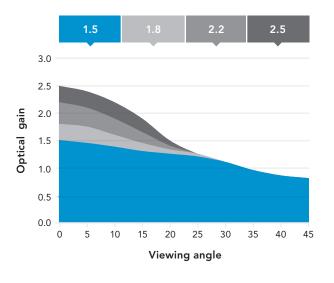

## NORTHVIEW 1.5 / 1.8 / 2.2 / 2.5

## WHITE GAIN SCREENS

The **NORTHVIEW** specially formulated PVC material features superior image performance and durability. Available in four coated gain ranges to meet any projection requirements. The pearlescent coating increases the gain while providing generous viewing angles and excellent color rendering. Increased gain maximizes brightness and reduces light output requirements, ideal for digital projectors.

| TECHNICAL SPECIFICATIONS |                                                                                                                                     |
|--------------------------|-------------------------------------------------------------------------------------------------------------------------------------|
| Gain                     | 1.5 / 1.8 / 2.2 / 2.5 (+/- 5% on-axis)                                                                                              |
| Perforation options      | Non-perforated, Standard (4,5% void) and Micro (8,5% void)                                                                          |
| Surface                  | PVC with High Gain Pearlescent White Coating                                                                                        |
| Material width           | 54" – 1.37 m                                                                                                                        |
| Thickness                | Approx. 15.5 mil – 0.39 mm                                                                                                          |
| Weight                   | Approx. 0.1 lb/ft² – 488 g/m² (with standard perforation)                                                                           |
| Fire retardancy          | NFPA-701<br>Please contact us for additional certification<br>requirements                                                          |
| Edging                   | PVC grommets every 9 inches center to center. Pipe pockets, velcro, snaps and other edging options available upon request           |
| Packaging                | Rolled on a cardboard tube and inserted into a highly resistant carton or box. Contact us for folded option, some conditions apply. |