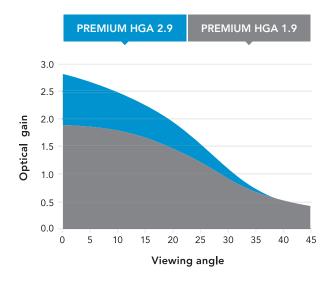

**PREMIUM HGA** screens offer the most generous viewing angles of any 3D silver screens with comparable gain in both high and low gain. The durable coating increases brightness and clarity across the entire screen surface and renders sharp, vivid images.

The screen is offered with 2.9 gain/25° half gain angle for giant screens requiring maximum brightness or with 1.9 gain/30° half gain angle for smaller screens or venues looking to optimize viewing angle.