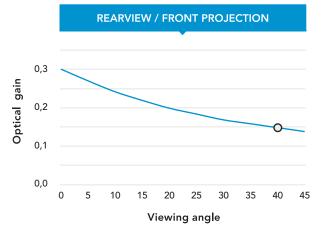

## **DUAL PROJECTION GRAY SCREEN**

**REARVIEW** is a specially-designed gray rear projection surface. Ideal in venues with high ambient light or to reduce the effect of cross reflections from other light sources. Enhanced black levels result in excellent contrast. Rearview screens are also great LED diffusers, eliminating moiré in broadcast applications. Can also be used for front or dual projection with high output projectors and/or high ambient light situations.

Applications include: Theatres, events, studios, museums, opera houses, worship and educational facilities, theme parks.

| TECHNICAL SPECIFICATIONS |                                                                                                                           |                                          |
|--------------------------|---------------------------------------------------------------------------------------------------------------------------|------------------------------------------|
| Gain                     | Front Projection<br>Rear Projection                                                                                       | 0.3 (± 5% on-axis)<br>0.3 (± 5% on-axis) |
| Perforation options      | Non-perforated                                                                                                            |                                          |
| Surface                  | Textured Gray PVC                                                                                                         |                                          |
| Material width           | 94" – 2,4 m                                                                                                               |                                          |
| Thickness                | Approx. 12 mil - 0,30 mm                                                                                                  |                                          |
| Weight                   | Approx. 0.095 lb/ft² - 463 g/m²                                                                                           |                                          |
| Fire retardancy          | NFPA-701, M1 Please contact us for additional certification requirements.                                                 |                                          |
| Edging                   | PVC grommets every 9 inches center to center. Pipe pockets, velcro, snaps and other edging options available upon request |                                          |
| Packaging                | Folded in a cardboard box or rolled on a cardboard tube and inserted into a highly resistant carton or box                |                                          |