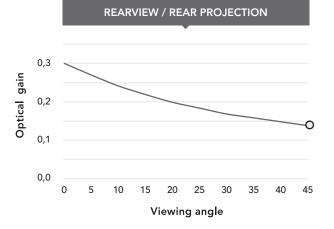

## **DUAL PROJECTION GRAY SCREEN**

**REARVIEW** is a specially-designed gray rear projection surface. Ideal in venues with high ambient light or to reduce the effect of cross reflections from other light sources. Enhanced black levels result in excellent contrast. Rearview screens are also great LED diffusers, eliminating moiré in broadcast applications. Can also be used for front or dual projection with high output projectors and/or high ambient light situations.

Applications include: Theatres, events, studios, museums, opera houses, worship and educational facilities, theme parks.

| TECHNICAL SPECIFICATIONS |                                                                                                                           |                                          |
|--------------------------|---------------------------------------------------------------------------------------------------------------------------|------------------------------------------|
| Gain                     | Front Projection<br>Rear Projection                                                                                       | 0.3 (± 5% on-axis)<br>0.3 (± 5% on-axis) |
| Perforation options      | Non-perforated                                                                                                            |                                          |
| Surface                  | Textured Gray PVC                                                                                                         |                                          |
| Material width           | 94" – 2,4 m                                                                                                               |                                          |
| Thickness                | Approx. 12 mil - 0,30 mm                                                                                                  |                                          |
| Weight                   | Approx. 0.095 lb/ft² - 463 g/m²                                                                                           |                                          |
| Fire retardancy          | NFPA-701, M1 Please contact us for additional certification requirements.                                                 |                                          |
| Edging                   | PVC grommets every 9 inches center to center. Pipe pockets, velcro, snaps and other edging options available upon request |                                          |
| Packaging                | Folded in a cardboard box or rolled on a cardboard tube and inserted into a highly resistant carton or box                |                                          |