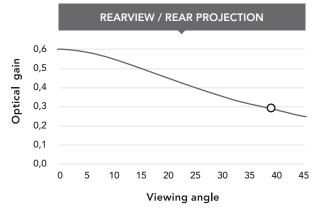

## REARVIEW

**REARVIEW** is a specially-designed gray rear projection surface. Ideal in venues with high ambient light or to reduce the effect of cross reflections from other light sources. Enhanced black levels result in excellent contrast. Rearview screens are also great LED diffusers, eliminating moiré in broadcast applications. Can also be used for front or dual projection with high output projectors and/or high ambient light situations.

O = HGA

1 877 755-3795 info@strongmdi.com www.strongmdi.com