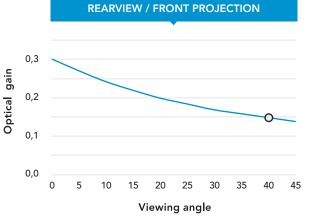

## REARVIEW

**REARVIEW** is a specially-designed gray rear projection surface. Ideal in venues with high ambient light or to reduce the effect of cross reflections from other light sources. Enhanced black levels result in excellent contrast. Rearview screens are also great LED diffusers, eliminating moiré in broadcast applications. Can also be used for front or dual projection with high output projectors and/or high ambient light situations.

O = HGA

1 877 755-3795 info@strongmdi.com www.strongmdi.com