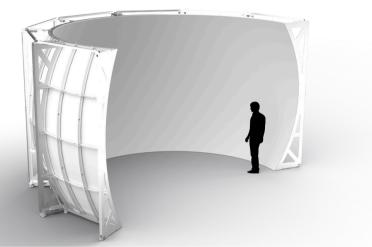

# Why choose the **ECLIPSE Nomad?**

This solid spherical projection system is built at our factory for fast delivery and self-installation - saving you time, labor, and budget while ensuring stunning immersive visuals.

### \_ Precision Tech

- Maximum projection height: 15 ft (4.57 m)
- Modular panels with vertical magnetic seams
- Installation template provided for precise assembly
- Available options:
  - Ground-tie system
  - Acoustic perforation (Lyra Panels)
  - Black finish for non-reflective exposed structure