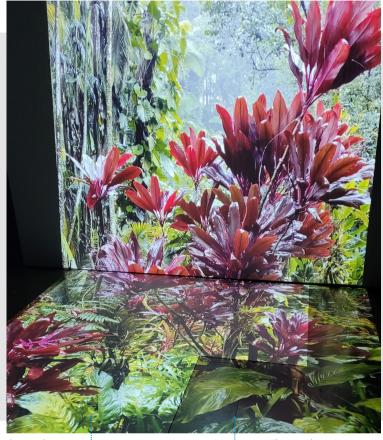

## **OPTICAL FLOOR TILES**

For an ever more immersive experience, projection on the floor becomes essential. Orion commercial grade optical flooring tiles allow the technical team to visually maintain a seamless transition within the immersive environment. Ultimately, minimizing the need to recalibrate the media between the horizontal and vertical projection surfaces. The matte gray, low gain coating is inherent within the commercial grade flooring tile making it a durable projection surface. The optical floor tiles are engineered to withstand heavy foot traffic while maintaining excellent optical performance for countless years. Orion floor tiles are the perfect foundation for any extraordinary experience.

Orion Optical Floor Tiles can be installed on any surface or combined with the Seismos Interactive Flooring System for a complete motion-based optical flooring system.

Orion tiles Floor with no treatment