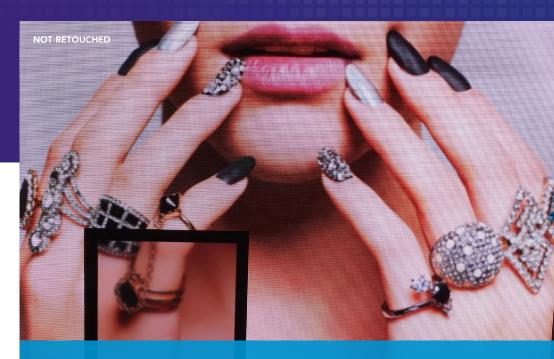

## TRANSFORM YOUR

## SCREEN SYSTEMS

Create a diffuse, film-like appearance while eliminating moiré interference.

Diffuser screens allow your audience to be closer to the viewing surface while reducing the appearance of the pixel structure for a smooth, **superior** image.

## How it works?

The translucent surface is placed on a custom-fabricated frame directly in front of the LED Display. The bright light emitting from the panel is diffused across the screen surface, smoothing out the image, reducing glare and eliminating the infamous moiré pattern common in broadcast applications.