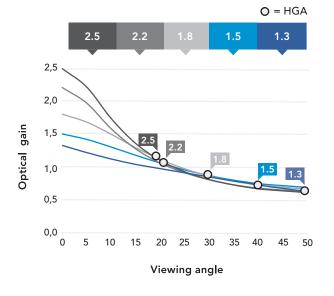

## NORTHVIEW 2.5 / 2.2 / 1.8 / 1.5 / 1.3

| TECHNICAL SPECIFICATIONS |                                                                                                                           |
|--------------------------|---------------------------------------------------------------------------------------------------------------------------|
| Gain                     | 2.5 / 2.2 / 1.8 / 1.5 / 1.3 (± 5% on-axis)                                                                                |
| Perforation options      | Non-perforated, Standard (4.5% void) and Micro (3.5% void)                                                                |
| Surface                  | PVC with Pearlescent<br>White Coating                                                                                     |
| Material width           | 54" – 1,4 m                                                                                                               |
| Thickness                | Approx. 15.5 mil – 0,39 mm                                                                                                |
| Weight                   | Approx. 0.1 lb/ft² – 488 g/m²<br>(with standard perforation)                                                              |
| Fire retardancy          | NFPA-701 Please contact us for additional certification requirements.                                                     |
| Edging                   | PVC grommets every 9 inches center to center. Pipe pockets, velcro, snaps and other edging options available upon request |
| Packaging                | Rolled on a cardboard tube and inserted into a highly resistant carton or box.                                            |