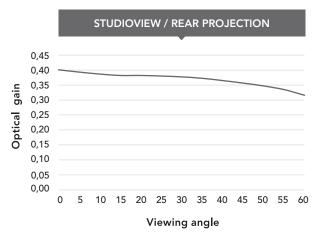

Applications include: Cycloramas, theatres, events, studios, museums, opera houses, worship and educational facilities, theme parks.

| TECHNICAL SPECIFICATIONS |                                                                                                                           |                                          |
|--------------------------|---------------------------------------------------------------------------------------------------------------------------|------------------------------------------|
| Gain                     | Front Projection<br>Rear Projection                                                                                       | 0.7 (± 5% on-axis)<br>0.4 (± 5% on-axis) |
| Perforation options      | Non-perforated                                                                                                            |                                          |
| Surface                  | Textured "Bone" PVC                                                                                                       |                                          |
| Material width           | 90" – 2.3 m                                                                                                               |                                          |
| Thickness                | Approx. 12 mil – 0,30 mm                                                                                                  |                                          |
| Weight                   | Approx. 0.088 lb/ft² – 429 g/m²                                                                                           |                                          |
| Fire retardancy          | NFPA-701, M1 Please contact us for additional certification requirements.                                                 |                                          |
| Edging                   | PVC grommets every 9 inches center to center. Pipe pockets, velcro, snaps and other edging options available upon request |                                          |
| Packaging                | Folded in a cardboard box or rolled on a cardboard tube and inserted into a highly resistant carton or box                |                                          |