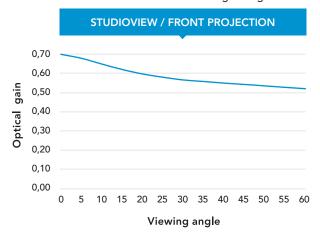

Applications include: Cycloramas, theatres, events, studios, museums, opera houses, worship and educational facilities, theme parks.

| TECHNICAL SPECIFICATIONS |                                                                                                                           |                                          |
|--------------------------|---------------------------------------------------------------------------------------------------------------------------|------------------------------------------|
| Gain                     | Front Projection<br>Rear Projection                                                                                       | 0.7 (± 5% on-axis)<br>0.4 (± 5% on-axis) |
| Perforation options      | Non-perforated                                                                                                            |                                          |
| Surface                  | Textured "Bone" PVC                                                                                                       |                                          |
| Material width           | 90" – 2.3 m                                                                                                               |                                          |
| Thickness                | Approx. 12 mil – 0,30 mm                                                                                                  |                                          |
| Weight                   | Approx. 0.088 lb/ft² – 429 g/m²                                                                                           |                                          |
| Fire retardancy          | NFPA-701, M1 Please contact us for additional certification requirements.                                                 |                                          |
| Edging                   | PVC grommets every 9 inches center to center. Pipe pockets, velcro, snaps and other edging options available upon request |                                          |
| Packaging                | Folded in a cardboard box or rolled on a cardboard tube and inserted into a highly resistant carton or box                |                                          |