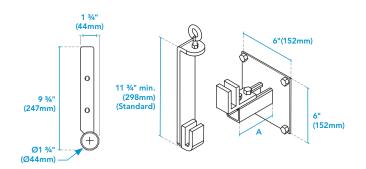

Applications include: Theatres, live venues, educational, worship facilities, broadcast and rental/touring systems

SIDE VIEW

**EYEBOLT SUPPORT** 

WALL MOUNT

## **FEATURES**

- Steel structure, black finish 1¾" (44mm) deep
- Wrap around screen
- Bolted frame sections
- Quick and easy installation
- Easy to move
- No size limit for front projection
- Up to 32' (9.7m) wide for rear projection