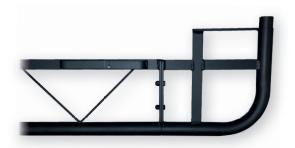

## **FEATURES**

- Steel structure, black finish 1¾" (44mm) deep
- Wrap around screen
- Bolted frame sections
- Quick and easy installation
- Easy to move
- No size limit for front projection
- Up to 32' (9.7m) wide for rear projection