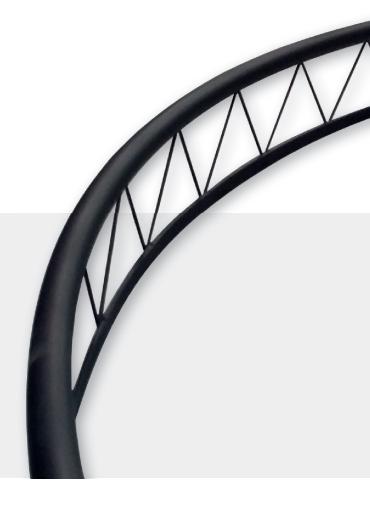

## **OPTIONS**

- Available curved or flat
- Attached to a structure, leg support system, wall mount or ceiling suspension
- ▶ Speaker platforms
- Available with anyStrong | MDI screen surface