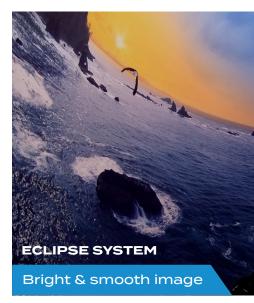

The overall Eclipse screen is approximately 22% brighter than its perforated metal counterparts. A significantly brighter screen allows the surface to be coated with a low-gain high-contrast coating, increasing the overall performance at lower lumen output. The optical coating is applied post screen installation, ensuring a smooth, consistent surface. Audio penetrates through the solid screen surface thanks to a patented sound technology preserving the approximation of sound to the relative media without affecting image quality. Additionally, the Eclipse screen is easier to repair and maintain.