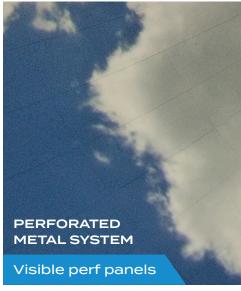

## Better Visual Performance at a Lower Cost

Eclipse Screen systems offer superior advantages when compared to existing perforated metal screens.

The solid screen system is entirely seamless - allowing viewers to be in close proximity of the surface without visible evidence of the typical perf panel checkerboard pattern caused by dust collection, butt joints and panel color variances.