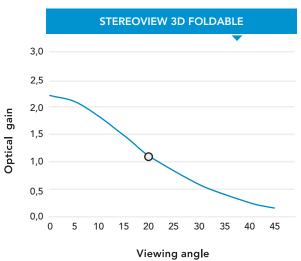

## FOLDABLE STEREOVIEW 3D 2.2 3D SILVER SCREEN

The FOLDABLE STEREOVIEW silver screen has the same unmatched durability and viewing characteristics as our standard 3D screen. The advantage of the foldable Stereoview 3D resides in the specially developed coating that allows the screen to be folded for transport. Smaller packaging reduces shipping costs and permits easier handling and delivery on the installation site. This screen is especially practical when access to the auditorium is limited.

| TECHNICAL SPECIFICATIONS |                                                                                                                                    |
|--------------------------|------------------------------------------------------------------------------------------------------------------------------------|
| Gain                     | 2.2 (± 5% on-axis)                                                                                                                 |
| Signal to noise ratio    | 200+                                                                                                                               |
| Perforation options      | Non-perforated, Standard (4.5% void)<br>and Micro (3.5% void)                                                                      |
| Surface                  | Textured PVC with High Gain Aluminum<br>Coating                                                                                    |
| Material width           | 54" – 1,4 m                                                                                                                        |
| Thickness                | Approx. 15.5 mil – 0,39 mm                                                                                                         |
| Weight                   | Approx. 0.1 lb/ft² - 488 g/m²<br>(with standard perforation)                                                                       |
| Fire retardancy          | NFPA-701,<br>Please contact us for additional<br>certification requirements.                                                       |
| Edging                   | PVC grommets every 9 inches center to<br>center. Pipe pockets, velcro, snaps and<br>other edging options available upon<br>request |
| Packaging                | Folded in wooden crate                                                                                                             |